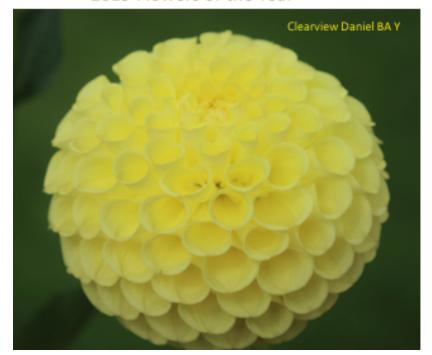

#### **SECTION 51: FLOWER OF THE YEAR (Triple)**

Class 111 Clearview Daniel Exhibitors are unlimited in the number of entries they may make for Flower of the Year (Triple).

#### **NOTES**

Photograph Credits:
Front Cover – Mingus Toni Seedling (Anton deBree)
Inside Front Cover – 2019 Flower of the Year –
Lady Darlene B FD FL (single) & Clearview Daniel BA Y (triple)
Inside Back Cover – 2020 Flower of the Year Chi Ef 25 A SC BR (single) & Tui Connie M FD R (triple)
Back Cover – Lynn Vantreight winner of Photo contest 2018

2020 Flowers of the Year

Credits for Photos

Front cover — Mingus Toni Seedling
Inside front cover - 2019 Flower of the Year —
Lady Darlene B FD FL (single) & Clearview Daniel BA Y (triple)
Inside rear cover - 2020 Flower of the Year Chi Ef 25 A SC BR (Single) & Tui Connie M FD R (Triple)
Rear Cover — Lynn Vantreight winner of Photo Contest 2018