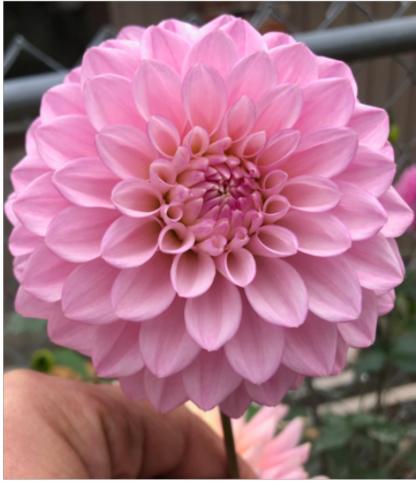

#### **NOTES**

Photograph Credits:
Front Cover – Mingus Toni Seedling (Anton deBree)
Inside Front Cover – 2019 Flower of the Year –
Lady Darlene B FD FL (single) & Clearview Daniel BA Y (triple)
Inside Back Cover – 2020 Flower of the Year Chi Ef 25 A SC BR (single) & Tui Connie M FD R (triple)
Back Cover – Lynn Vantreight winner of Photo contest 2018

2020 Flowers of the Year

Credits for Photos

Front cover — Mingus Toni Seedling
Inside front cover - 2019 Flower of the Year —
Lady Darlene B FD FL (single) & Clearview Daniel BA Y (triple)
Inside rear cover - 2020 Flower of the Year Chi Ef 25 A SC BR (Single) & Tui Connie M FD R (Triple)
Rear Cover — Lynn Vantreight winner of Photo Contest 2018