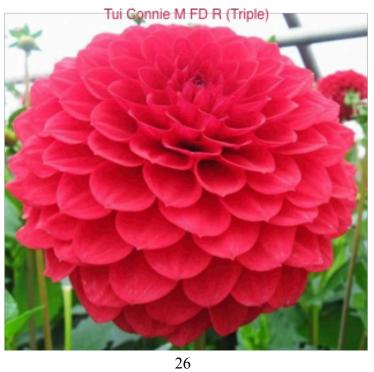

Flowers Of The Year for 2020 for the Victoria Dahlia Society Chi Ef 25 (single)

A SC BR

&

Tui connie (triple)

M FD R

#### **NOTES**

Photograph Credits:
Front Cover – Mingus Toni Seedling (Anton deBree)
Inside Front Cover – 2019 Flower of the Year –
Lady Darlene B FD FL (single) & Clearview Daniel BA Y (triple)
Inside Back Cover – 2020 Flower of the Year Chi Ef 25 A SC BR (single) & Tui Connie M FD R (triple)
Back Cover – Lynn Vantreight winner of Photo contest 2018

2020 Flowers of the Year

Credits for Photos

Front cover — Mingus Toni Seedling
Inside front cover - 2019 Flower of the Year —
Lady Darlene B FD FL (single) & Clearview Daniel BA Y (triple)
Inside rear cover - 2020 Flower of the Year Chi Ef 25 A SC BR (Single) & Tui Connie M FD R (Triple)
Rear Cover — Lynn Vantreight winner of Photo Contest 2018