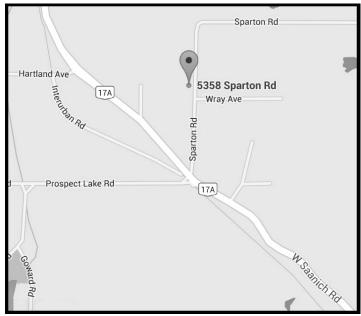

# Victoria Dahlia Society 73<sup>rd</sup> Annual Show

at

Prospect Lake Community Hall 5358 Sparton Road Victoria, B.C.

on

August 17<sup>th</sup> and 18<sup>th</sup>, 2019

open to the public
Saturday 1:00 pm - 4:00 pm
Sunday 11:00 am - 4:00 pm\*
\*in conjunction with the PLDCA annual BBQ (see Note p3)

## Travelling North on Pat Bay Highway 17 from Victoria

take Exit 11 Royal Oak Drive
turn left on Royal Oak Drive
travel 500m West on Royal Oak Drive
turn right on West Saanich Road
drive 4.5km north on West Saanich Road,
immediately after the Save on Gas
turn right on Sparton Road
arrive at the Prospect Lake Community Hall
5358 Sparton Road on the left

#### <u>Travelling South on Pat Bay Highway 17</u> from Sidney / Swartz Bay ferry terminal

at Exit 21, turn right towards Saanichton
on Mount Newton Cross Road
at the second four-way-stop intersection
turn left on Wallace Drive
drive four kilometres along Wallace Drive
turn left on West Saanich Road
drive 7km South on West Saanich Road,
immediately after Tia's Heritage Cafe
turn left on Sparton Road
arrive at the Prospect Lake Community Hall
5358 Sparton Road on the left