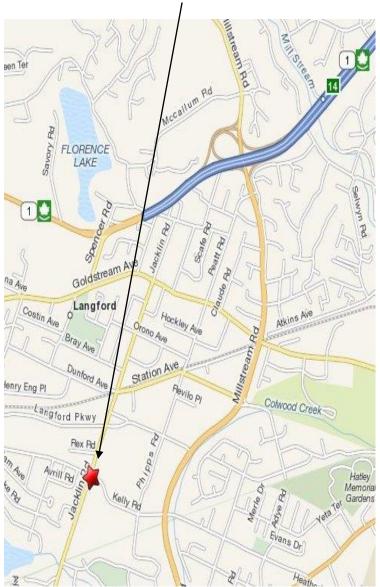

# Victoria Dahlia Society



66<sup>th</sup>
Annual Show
2012

# Yictoria Dahlia Society

Court of Honour



**Judging Blooms** 

# **Victoria Dahlia Society**

# 66th Annual Show

at

Westshore Town Centre 2945 Jacklin Road Victoria, B.C.

on

**August 25<sup>th</sup> and 26<sup>th</sup> 2012** 

**Saturday 9:30 – 5:30** 

**Sunday 11:00 – 5:00** 

### MAP TO WESTSHORE TOWN CENTRE



### **PROGRAM**

5:00 pm

The show is open to all exhibitors, members and non-members. There is no entry fee.

|      | •                                         |                                                                                                          |
|------|-------------------------------------------|----------------------------------------------------------------------------------------------------------|
| Frid | <b>ay</b> August 24<br>5:00 pm – 11:30 pm | Floral design placement                                                                                  |
|      | 5:00 pm – 11:30 pm                        | Staging of dahlia entries                                                                                |
|      | 7:00 pm – 11:30 pm